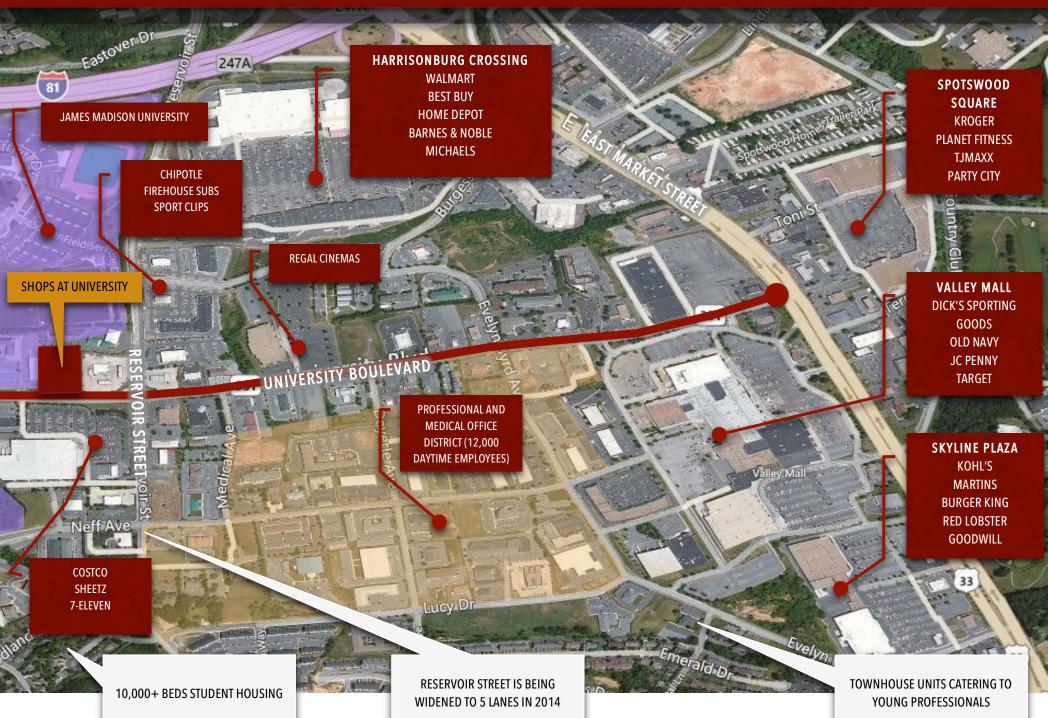

# SHOPS AT UNIVERSITY 563 UNIVERSITY BLVD HARRISONBURG, VA

**AERIAL MAP** 

#### **NEIGHBORS**

Sheetz

Costco

**James Madison University** 

**Tuesday Morning** 

Chipotle

Primary Office District (11,000 Emp)

Student Housing (10,000 Beds)