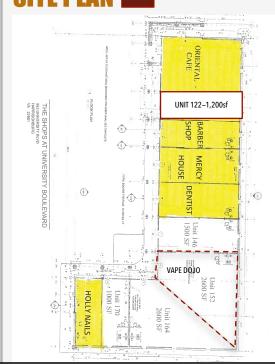

563 UNIVERSITY BLVD HARRISONBURG, VA



### **QUICK GLANCE**

**ADDRESS** 

563 University Blvd Harrisonburg, VA

**PARKING** 

66 Stalls

**ACCESS** 

**University Blvd** 

**CROSSOVER** 

Yes, No Median

PRIMARY RD

**University Blvd** 

TRAFFIC COUNT

20,000AADT

SECONDARY RD

Reservoir St (24,000)

**DELIVERY:** 

Plain Vanilla Shell

**AVAILABLE:** 

1,000-2,600SF

**DIMENSIONS:** 

80 Depth

RATE:

\$19.50

CAM:

\$3.00

#### FOR MORE INFORMATION:

TIM REAMER 540-271-7525

### IN A SENTENCE

New construction neighboring James Madison University at the fastest growing intersection in Harrisonburg.

#### **NEIGHBORS**

Sheetz

Costco

**James Madison University** 

**Tuesday Morning** 

Chipotle

Primary Office District (11,000 Emp)

Student Housing (10,000 Beds)

#### **SITE PLAN**





# SHOPS AT UNIVERSITY 563 UNIVERSITY BLVD HARRISONBURG, VA

**AERIAL MAP**