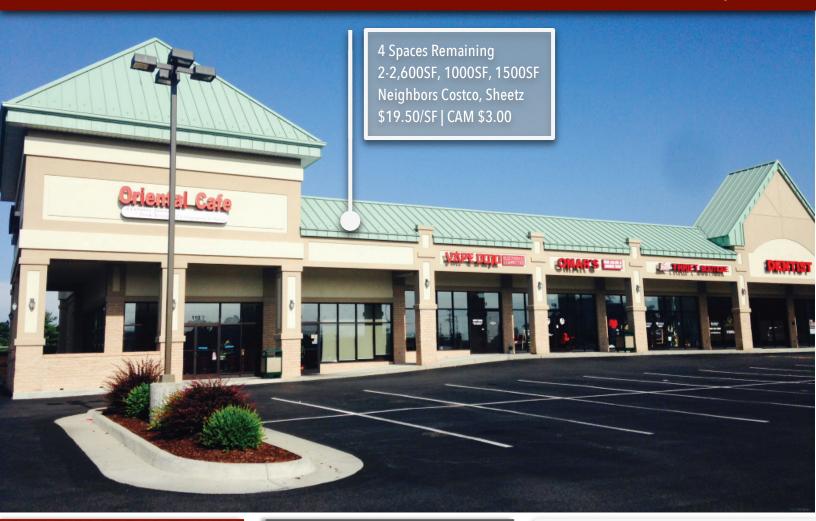

Plain Vanilla Shell

**AVAILABLE:** 

1,000-2,600SF

**DIMENSIONS:** 

80 Depth

RATE:

\$19.50

CAM:

\$3.00

#### **NEIGHBORS**

Sheetz

Costco

**James Madison University** 

**Tuesday Morning** 

Chipotle

Primary Office District (11,000 Emp)

Student Housing (10,000 Beds)