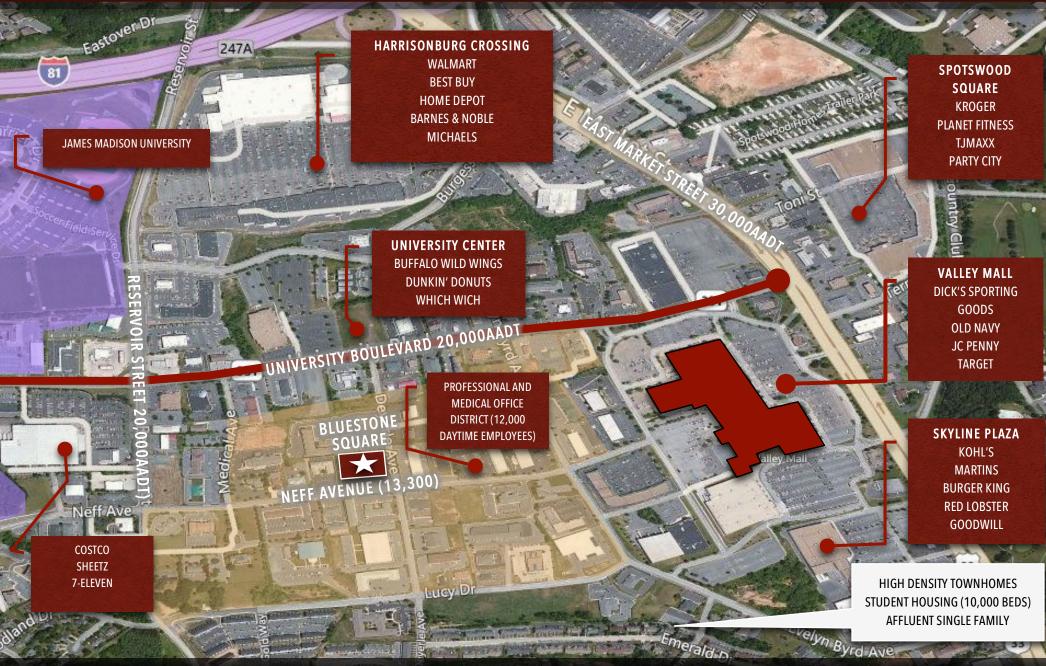

#### A FIRE REPORTS

Marriot Residence Inn Macado's Restaurant Valley Mall (Macerich) Costco Primary Office District (12,000 Emp) Student Housing (10,000 Beds)

OMMERCIAL

### **KEY POINTS**

3

- Within the primary office district of 12,000 daytime employees and on the edge of student housing (10,000 beds)
- 2 High traffic area with tremendous upside upon completion of Reservoir widening (5 lanes | 2015) and South East Connector (31,100 vehicles per day)

# **AERIAL MAP**