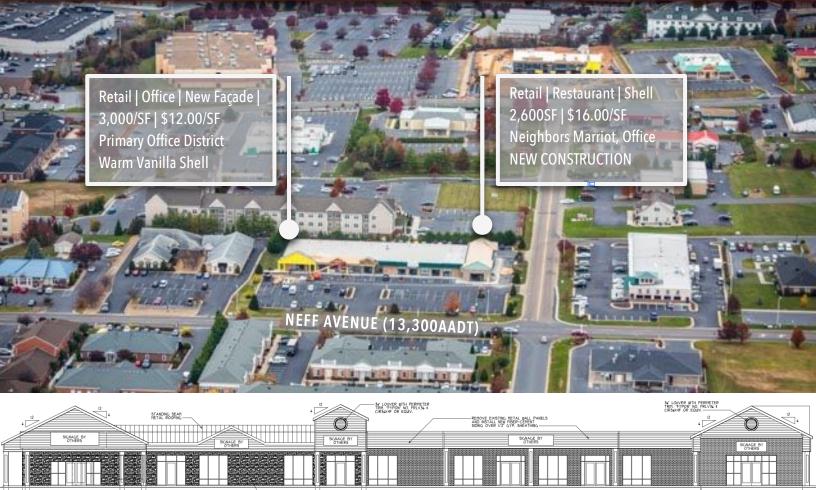

**DELIVERY DATE** December 2014 AVAILABLE : 2.600SF **DIMENSIONS:** XXXX RATE: \$16.00 CAM: \$2.80

FOR MORE INFORMATION: **TIM REAMER** 540-271-7525

#### IN A SENTENCE

Newly renovated, Bluestone Square offers 2,400sf of restaurant space with easy access; proximity to desirable demographics; two points of ingress/egress; and 12,000 daytime employees within one mile.

New construction delivered as a dark shell and designed for a casual restaurant with neighbors that are easy on parking.