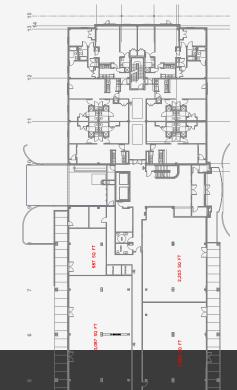

### FLOOR PLAN

## **QUICK GLANCE**

| ADDRESS               | 865 Port Republic Rd. |
|-----------------------|-----------------------|
|                       | Harrisonburg, VA      |
|                       |                       |
| ACCESS                | Port Republic   Devon |
| CROSSOVER             | Signalized            |
| PRIMARY RD            | Port Republic         |
| SIGNAGE               | Freestanding, Wall    |
| TRAFFIC COUNT         | 24,000AADT            |
| SECONDARY RD          | Devon Lane            |
|                       |                       |
| AVAILABLE :           | 2,208SF               |
| DEPTH                 | 32(D) x 65 (W)        |
| RATE                  | \$20/SF               |
| САМ                   | \$4.11                |
|                       |                       |
| Buildout:             | Restaurant            |
|                       |                       |
| FOR MORE INFORMATION: |                       |
| TIM REAMER            |                       |