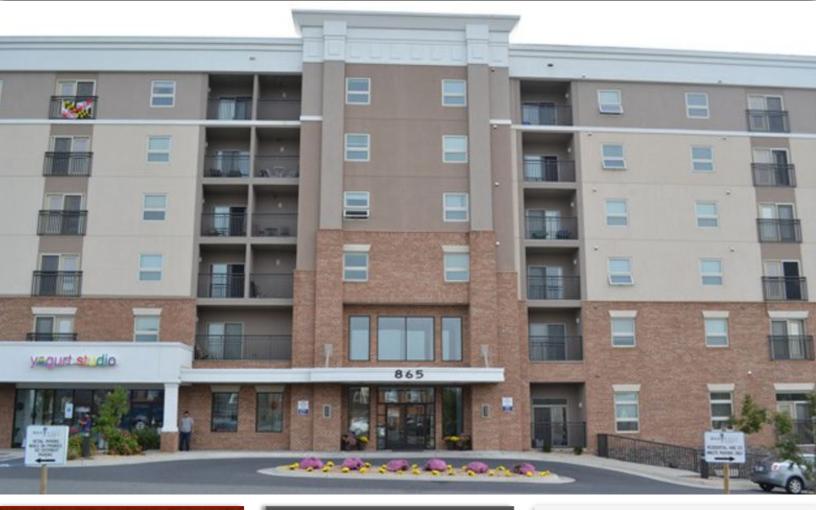

# 865 EAST

# **865 PORT REPUBLIC RD** HARRISONBURG, VA

## **QUICK GLANCE**

| ADDRESS               | 865 Port Republic Rd. |
|-----------------------|-----------------------|
|                       | Harrisonburg, VA      |
|                       |                       |
| ACCESS                | Port Republic   Devon |
| CROSSOVER             | Signalized            |
| PRIMARY RD            | Port Republic         |
| SIGNAGE               | Freestanding, Wall    |
| TRAFFIC COUNT         | 24,000AADT            |
| SECONDARY RD          | Devon Lane            |
|                       |                       |
| AVAILABLE :           | 2,208SF               |
| DEPTH                 | 32(D) x 65 (W)        |
| RATE                  | \$20/SF               |
| САМ                   | \$4.11                |
|                       |                       |
| Buildout:             | Restaurant            |
|                       |                       |
| FOR MORE INFORMATION: |                       |
| TIM REAMER            |                       |

#### **IN A SENTENCE**

High density mixed use project located on heavily travelled Port Republic Road and surrounded on all sides by student housing.