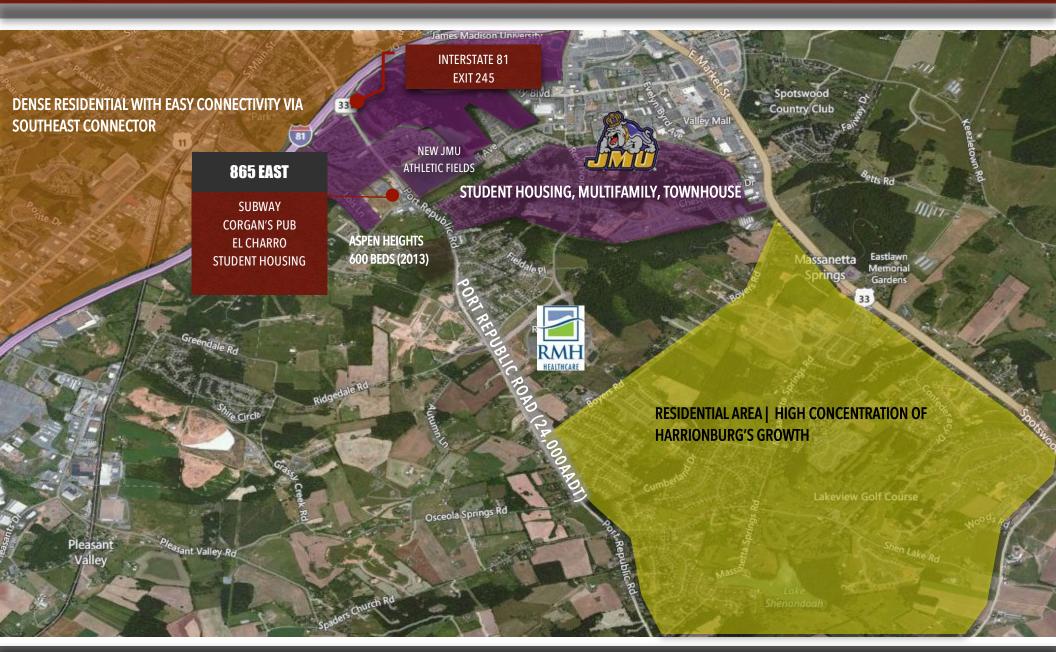

#### AERIAL MAP 🛄

#### NEIGHBORS

El Charro Subway Corgan's Public House Salad Creations James Madison University Student Housing (10,000 Beds)

#### **IN A SENTENCE**

High density mixed use project located on heavily travelled Port Republic Road and surrounded on all sides by student housing.